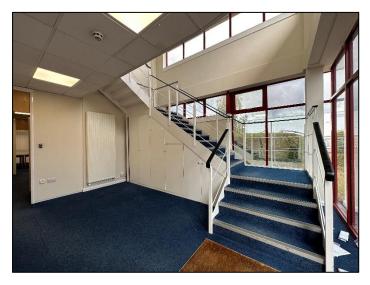

Approached from the front Courtyard area with allocated parking via a glazed door into ....

Entrance Lobby5.22m x 4.56m (17'2" x 14'11") maxLight and airy space with glazing to the front and side with stairsleading to First Floor. Understairs cupboards. Door to inner lobbyand doors to ....

## **FIRST FLOOR**

A staircase from the front Lobby area (allowing for public access to the ground floor but private access to the first floor if required) leads up to a landing with doors to .....