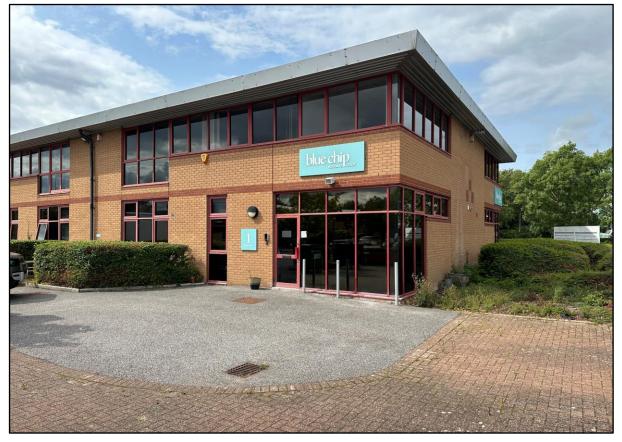

## PART GROUND AND FIRST FLOOR OFFICES UNITS 1 & 2 CRANMERE COURT, LUSTLEIGH CLOSE, MATFORD BUSINESS PARK, EXETER, DEVON, EX2 8PW

An opportunity to enter into a new lease of these well located office premises on the sought after Matford Business Park benefitting from 26 allocated parking spaces. The premises offer easy access to the City centre and the M5 / A30 and A38 trunk roads, and are suitable for a variety of potential users. The suite offers a mix of cellular and open plan offices together with 26 car parking spaces.

## SITUATION AND DESCRIPTION

These well located premises are situated on the sought after Matford Business Park on the Edge of Exeter City Centre just off of the main spine road leading through the estate. The premises therefore offer excellent access to the City but also to the A30 / M5 and A38 / A380 trunk roads. Exeter is the capital city and county town of Devon and has firmly established its reputation of being the commercial centre of the South West. The city has a population of approximately 130,000 with a 'drive to work' population of some 480,000 within a 45 minute catchment area. The city has two mainline railway stations plus a modern and vibrant shopping area including the Princesshay Retail centre. Exeter airport is approximately 8 miles distant with regular national and international flights

The suite comprises the Ground Floor of Unit 1 together with the First Floor of Units 1 & 2, offering a mix of meeting rooms, interview rooms, offices and staff welfare facilities on the ground floor with 2 large open plan areas on the first floor, which could be further sib divided if required. A large benefit of the space is the 26 allocated car parking spaces in the front courtyard which is a landscaped and paved area with allocated parking for all the offices in the block. The premises would therefore suit a variety of potential occupiers.