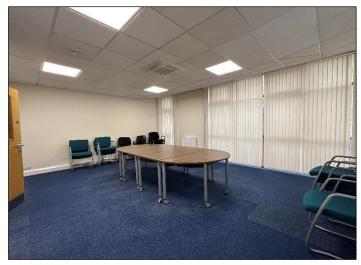

## Kitchenette

Fitted with a range of wall and base units with stainless steel sink and single drainer inset into worktops. Space for Fridge. Splashback. Extractor fan.

Office / Meeting Room 1 6.31m x 5.09m (20'8" x 16'8") max Windows to 2 walls with blinds. Radiators. Suspended ceiling with integrated LED lighting. Carpeted. Trunking with power and data as fitted. Ceiling mounted Air con cassette.