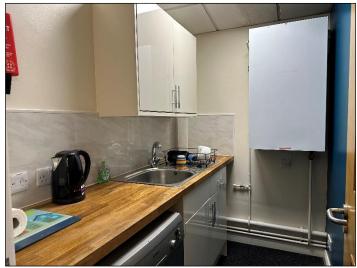

## Kitchenette

Fitted with a range of wall and base units with stainless steel sink and single drainer inset into worktops. Space for Fridge. Splashback. Extractor fan.

Office / Meeting Room 1 6.31m x 5.09m (20'8" x 16'8") max Windows to 2 walls with blinds. Radiators. Suspended ceiling with integrated LED lighting. Carpeted. Trunking with power and data as fitted. Ceiling mounted Air con cassette.

## Window with integrated blind. Air con unit.

3.2m x 2.47m (10'6" x 8'1") max

Kitchen 3.30m x 1.45m (7'6" x 4'9") max Fitted with a range of wall and base units with stainless steel sink and single drainer inset into worktops. Space for dishwasher.