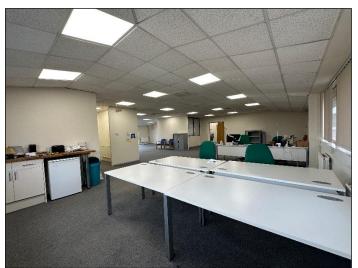

## 15.21m x 12.51m (49'11" x 41'0") max

Office No 6 Spacious open plan office with windows to 3 elevations. Blinds as fitted. Suspended ceiling with integrated lighting. Perimeter trunking for power and data. Carpeted.