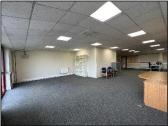

## 15.21m x 12.51m (49'11" x 41'0") max

Office No 6 Spacious open plan office with windows to 3 elevations. Blinds as fitted. Suspended ceiling with integrated lighting. Perimeter trunking for power and data. Carpeted.

### **Gents Toilet**

**Ladies Toilet** 

Low level W/C suite and 2 wash hand basins with 2 urinals.

Office No 715.21m x 12.36m (49'11" x 40'7") maxSecond spacious open plan office with windows to 2 elevations.Blinds as fitted.Suspended ceiling with integrated lighting.Perimeter trunking for power and data.Carpeted.Central storagecupboard.