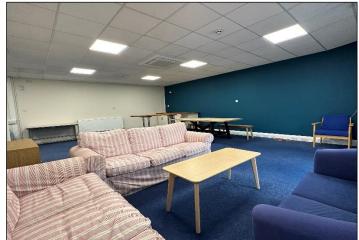

Staff Breakout / Office No 38.3m x 6.12m (27'3" x 20'1") maxWindow to one elevation.Carpeted.Radiators.Suspendedceiling with LED lighting and Air con cassette.Perimeter trunking.

Noon Roberts 4 Northleigh House Thorverton Road, Matford, Exeter, Devon, EX2 8HF Contact us M. 07831 273148 E. tn@noonroberts.co.uk W. noonroberts.co.uk