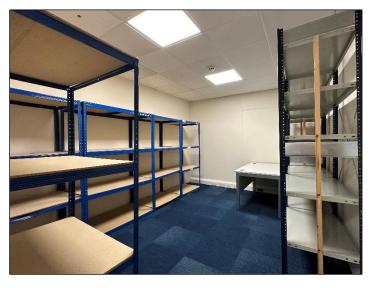

Store 4.48m x 3.23m (14'8" x 10'7") max Storage area with racking as fitted. No natural light. LED lighting.