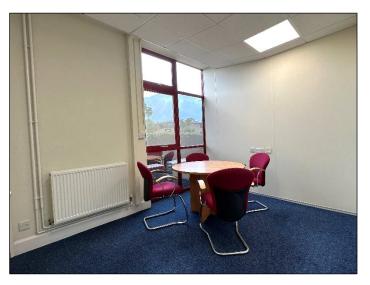

## Kitchenette

Fitted with a range of wall and base units with stainless steel sink and single drainer inset into worktops. Space for Fridge. Splashback. Extractor fan.

Office / Meeting Room 1 6.31m x 5.09m (20'8" x 16'8") max Windows to 2 walls with blinds. Radiators. Suspended ceiling with integrated LED lighting. Carpeted. Trunking with power and data as fitted. Ceiling mounted Air con cassette.