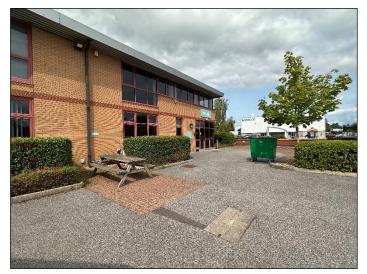

## PART GROUND AND FIRST FLOOR OFFICES UNITS 1 & 2 CRANMERE COURT, LUSTLEIGH CLOSE, MATFORD BUSINESS PARK, EXETER, DEVON, EX2 8PW

An opportunity to enter into a new lease of these well located office premises on the sought after Matford Business Park benefitting from 26 allocated parking spaces. The premises offer easy access to the City centre and the M5 / A30 and A38 trunk roads, and are suitable for a variety of potential users. The suite offers a mix of cellular and open plan offices together with 26 car parking spaces.

## SITUATION AND DESCRIPTION

These well located premises are situated on the sought after Matford Business Park on the Edge of Exeter City Centre just off of the main spine road leading through the estate. The premises therefore offer excellent access to the City but also to the A30 / M5 and A38 / A380 trunk roads. Exeter is the capital city and county town of Devon and has firmly established its reputation of being the commercial centre of the South West. The city has a population of approximately 130,000 with a 'drive to work' population of some 480,000 within a 45 minute catchment area. The city has two mainline railway stations plus a modern and vibrant shopping area including the Princesshay Retail centre. Exeter airport is approximately 8 miles distant with regular national and international flights

The suite comprises the Ground Floor of Unit 1 together with the First Floor of Units 1 & 2, offering a mix of meeting rooms, interview rooms, offices and staff welfare facilities on the ground floor with 2 large open plan areas on the first floor, which could be further sib divided if required. A large benefit of the space is the 26 allocated car parking spaces in the front courtyard which is a landscaped and paved area with allocated parking for all the offices in the block. The premises would therefore suit a variety of potential occupiers.