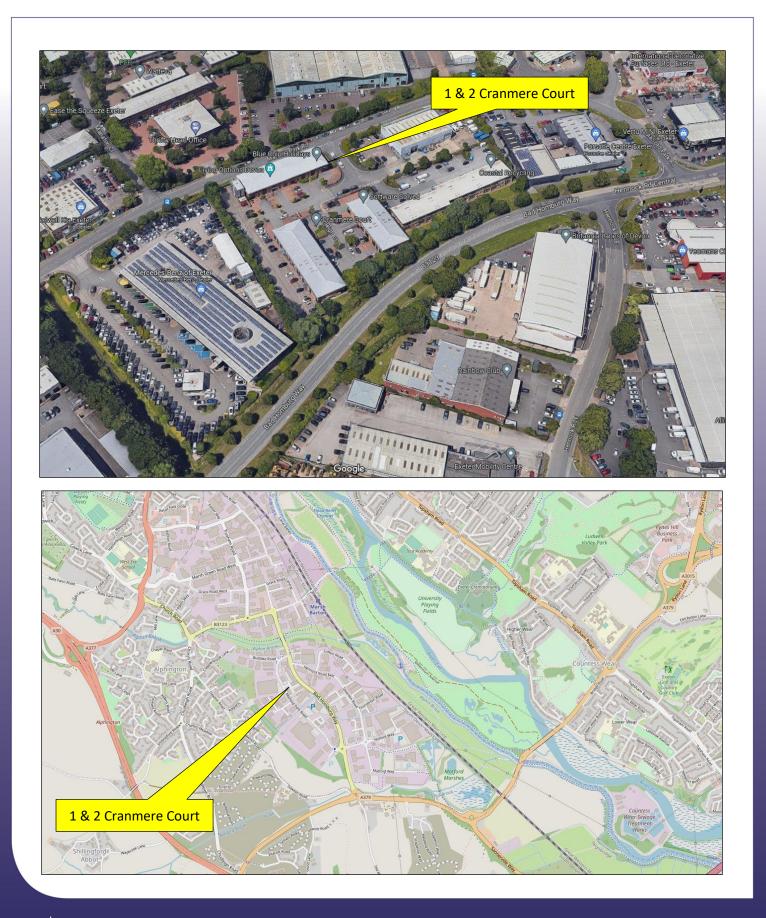

## PART GROUND AND FIRST FLOOR OFFICES UNITS 1 & 2 CRANMERE COURT, LUSTLEIGH CLOSE, MATFORD BUSINESS PARK, EXETER, DEVON, EX2 8PW

An opportunity to enter into a new lease of these well located office premises on the sought after Matford Business Park benefitting from 26 allocated parking spaces. The premises offer easy access to the City centre and the M5 / A30 and A38 trunk roads, and are suitable for a variety of potential users. The suite offers a mix of cellular and open plan offices together with 26 car parking spaces.

## SITUATION AND DESCRIPTION

These well located premises are situated on the sought after Matford Business Park on the Edge of Exeter City Centre just off of the main spine road leading through the estate. The premises therefore offer excellent access to the City but also to the A30 / M5 and A38 / A380 trunk roads. Exeter is the capital city and county town of Devon and has firmly established its reputation of being the commercial centre of the South West. The city has a population of approximately 130,000 with a 'drive to work' population of some 480,000 within a 45 minute catchment area. The city has two mainline railway stations plus a modern and vibrant shopping area including the Princesshay Retail centre. Exeter airport is approximately 8 miles distant with regular national and international flights