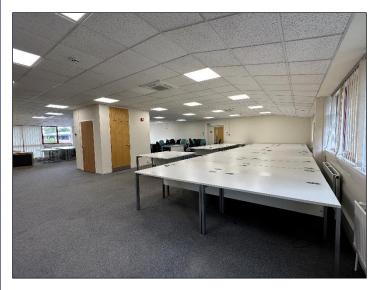

## 15.21m x 12.51m (49'11" x 41'0") max

Office No 6 Spacious open plan office with windows to 3 elevations. Blinds as fitted. Suspended ceiling with integrated lighting. Perimeter trunking for power and data. Carpeted.

### **Gents Toilet**

**Ladies Toilet** 

Low level W/C suite and 2 wash hand basins with 2 urinals.

Office No 715.21m x 12.36m (49'11" x 40'7") maxSecond spacious open plan office with windows to 2 elevations.Blinds as fitted.Suspended ceiling with integrated lighting.Perimeter trunking for power and data.Carpeted.Central storagecupboard.