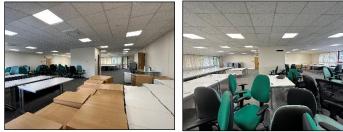

## 15.21m x 12.51m (49'11" x 41'0") max

Office No 6 Spacious open plan office with windows to 3 elevations. Blinds as fitted. Suspended ceiling with integrated lighting. Perimeter trunking for power and data. Carpeted.

### **Gents Toilet**

**Ladies Toilet** 

Low level W/C suite and 2 wash hand basins with 2 urinals.

Office No 715.21m x 12.36m (49'11" x 40'7") maxSecond spacious open plan office with windows to 2 elevations.Blinds as fitted.Suspended ceiling with integrated lighting.Perimeter trunking for power and data.Carpeted.Central storagecupboard.